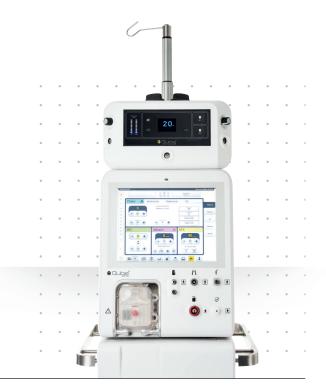

# Qube<sup>®</sup> pro with Qube<sup>®</sup> xenon illumination LS the smart system

The unique and innovative surgery system – designed for the anterior and posterior eye segment

### Qube<sup>®</sup> pro

The unique and innovative surgery system – designed for the anterior and posterior eye segment